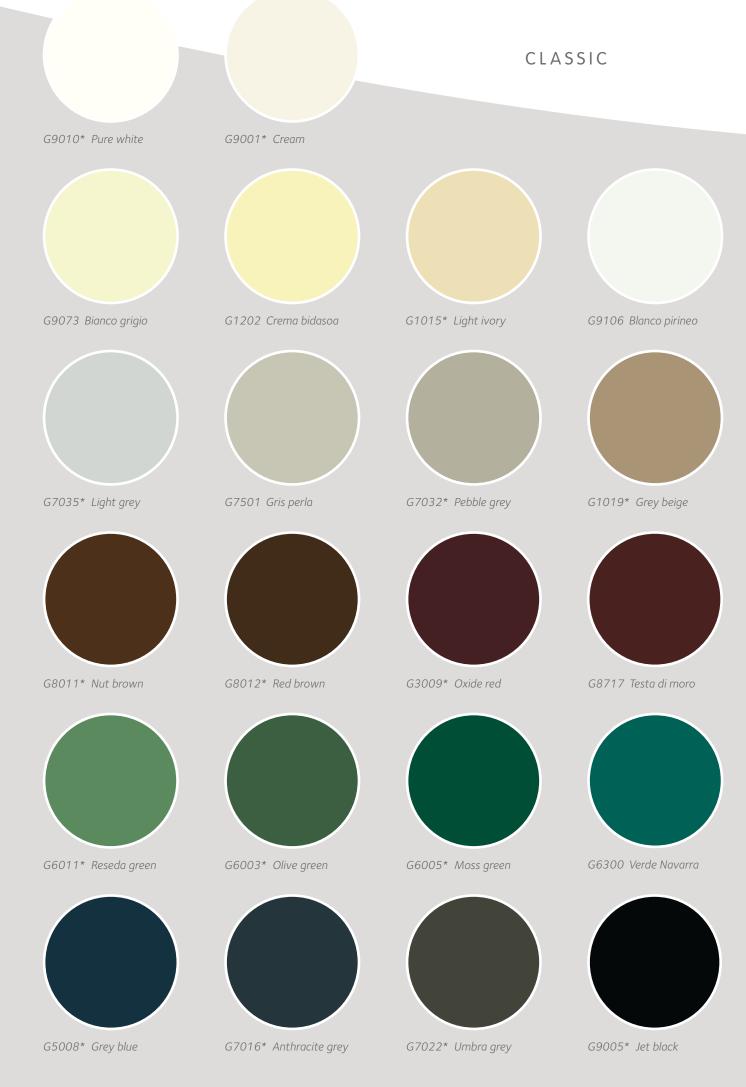

## Granite® and Estetic® Colour palette

G9002\* Grey white

G8014\* Sepia brown

G8017\* Chocolate brown

G5014\* Pigeon blue

Arcelor Mittal's **Granite®** and **Estetic® Standard** range of organic coated steels are available in a rich diversity of colours and surface finishes. This is one of the outstanding advantages of organic coated steel. To help you make your choice, Arcelor Mittal offers a wide range of colours to suit your taste and your budget. Other colours are available on request. Diversity and originality will be your trademark.

This range of colours has been specially designed for the following products:
Granite® Standard, Granite® HD, Granite® HDS, Granite® HDX and Estetic® Standard.
To check which colours are available for specific products or applications, please consult the selection guide on the next page.

All these colours have a smooth finish and 30 GU (gloss units - Gardner 60°).

The colours presented in this colour palette can be supplied from all our organic coating lines. We have put in place a common quality assurance system in all mills to enable us to guarantee that colours produced on all our lines conform to the standard.

G1018\* Zinc yellow

G3000\* Flame red

G8701 Rojo Teja

G8004\* Copper brown

G5010\* Gentian blue

G9006\* White aluminium

G9007\* Grey aluminium

G3011\* Brown red

\* RAL code that is the closest approximation

we cannot guarantee that they are a perfect representation. Consequently, these printed colour samples can only

NB: Although we have taken great care

to reproduce the colours in this palette,